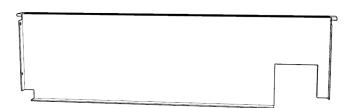

Do not use power tools to assemble. Only use hand tools, as power tools can damage or loosen the nutsert.

**Tools Needed:** #2 Phillips Head Screw Driver – "Not Included"

hardware needed "included"



(12) M5 x 25 mm

### **Before getting started:**

Unpack and lay out all of the included parts. Most of the stainless steel pieces come with a protective film. Remove all of the plastic film and pay no attention to the print on the film as it has nothing to do with the assembly instructions.

Take caution with the stainless steel components as to not scratch them during the assembly process. Use a non-aggressive surface and protect the stainless steel as best as possible. The foam and box can be used to place the stainless steal parts on to prevent scratching.



#### **Bottom Panel**



#### Back Panel





# **32" LTE Grill Insulated Jacket**



|    | Blaze Part Number: Reference Guide |     |  |  |  |                   |
|----|------------------------------------|-----|--|--|--|-------------------|
| 1. | BLZ-4IJ2-001                       | 10. |  |  |  |                   |
| 2. | BLZ-4IJ-005                        | 11. |  |  |  |                   |
| 3. | BLZ-4IJ2-002                       | 12. |  |  |  |                   |
| 4. | BLZ-4IJ2-003                       | 13. |  |  |  |                   |
| 5. | BLZ-4IJ2-004                       | 14. |  |  |  |                   |
| 6. |                                    | 15. |  |  |  | ] \(\frac{1}{2}\) |
| 7. |                                    | 16. |  |  |  |                   |
| 8. |