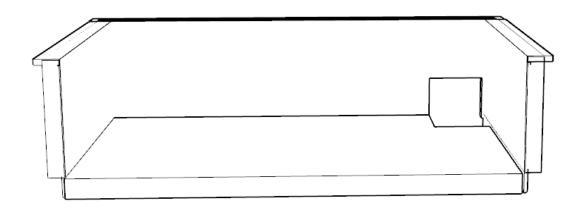

**STEP 1:** Align the right side panel up with the bottom panel so the holes in each panel are aligned. Using (6) M5x 12 screws, attach the two panels. Repeat for step for left side panel.

STEP 2: Align the back panel up with the bottom panel and two side panels. Align the holes and fasten with provided (7) M5 x 12 screws.

**STEP 3:** The (2) M5 x 25 screws are used to secure the grill head to the provided holes on the inside of each side panel of the insulated jacket

Please leave these instructions with the consumer.

Please read and retain these instructions for future reference and before installation or operation.