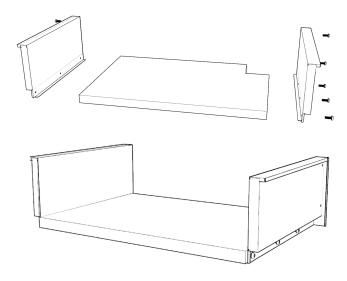

#### **Bottom Panel**

#### Back Panel

**STEP 1:** Align the right side panel up with the bottom panel so the holes in each panel are aligned. Using (6) M5x 12 screws, attach the two panels. Repeat for step for left side panel.

STEP 2: Align the back panel up with the bottom panel and two side panels. Align the holes and fasten with provided (7) M5 x 12 screws.

**STEP 3:** The (2) M5 x 25 screws are used to secure the grill head to the provided holes on the inside of each side panel of the insulated jacket

Please leave these instructions with the consumer.

Please read and retain these instructions for future reference and before installation or operation.