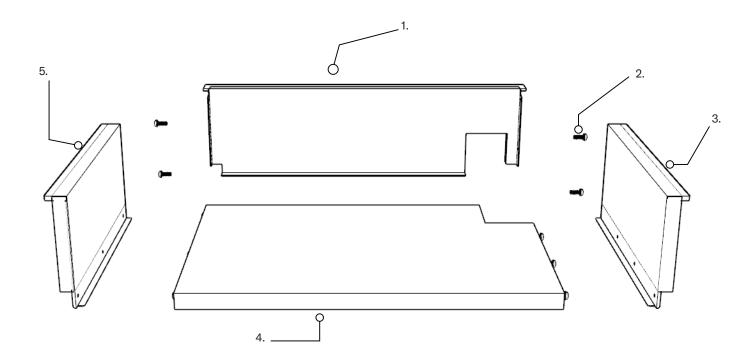

# **32" LTE Grill Insulated Jacket**

|    | Blaze Part Number: Reference Guide |     |  |  |  |                   |
|----|------------------------------------|-----|--|--|--|-------------------|
| 1. | BLZ-4IJ2-001                       | 10. |  |  |  |                   |
| 2. | BLZ-4IJ-005                        | 11. |  |  |  |                   |
| 3. | BLZ-4IJ2-002                       | 12. |  |  |  |                   |
| 4. | BLZ-4IJ2-003                       | 13. |  |  |  |                   |
| 5. | BLZ-4IJ2-004                       | 14. |  |  |  |                   |
| 6. |                                    | 15. |  |  |  | ] \(\frac{1}{2}\) |
| 7. |                                    | 16. |  |  |  |                   |
| 8. |                                    | 17. |  |  |  |                   |
| 9. |                                    |     |  |  |  |                   |

## **40" LTE Pro Grill Insulated Jacket**

|    |              |     | Blaze Part Number: Reference | e Guide |
|----|--------------|-----|------------------------------|---------|
| 1. | BLZ-5IJ2-001 | 10. |                              |         |
| 2. | BLZ-4IJ-005  | 11. |                              |         |
| 3. | BLZ-5IJ2-002 | 12. |                              |         |
| 4. | BLZ-5IJ2-003 | 13. |                              |         |
| 5. | BLZ-5IJ2-004 | 14. |                              |         |
| 6. |              | 15. |                              | ¥       |
| 7. |              | 16. |                              |         |
| 8. |              | 17. |                              |         |
| 9. |              |     |                              |         |

**STEP 1:** Align the right side panel up with the bottom panel so the holes in each panel are aligned. Using (6) M5x 12 screws, attach the two panels. Repeat for step for left side panel.

STEP 2: Align the back panel up with the bottom panel and two side panels. Align the holes and fasten with provided (7) M5 x 12 screws.

**STEP 3:** The (2) M5 x 25 screws are used to secure the grill head to the provided holes on the inside of each side panel of the insulated jacket

Please leave these instructions with the consumer.

Please read and retain these instructions for future reference and before installation or operation.