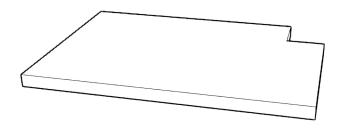

: www.P65Warnings. ca.gov



Do not use power tools to assemble. Only use hand tools, as power tools can damage or loosen the nutsert.

**Tools Needed:** #2 Phillips Head Screw Driver – "Not Included"

hardware needed "included"



(12) M5 x 25 mm

### **Before getting started:**

Unpack and lay out all of the included parts. Most of the stainless steel pieces come with a protective film. Remove all of the plastic film and pay no attention to the print on the film as it has nothing to do with the assembly instructions.

Take caution with the stainless steel components as to not scratch them during the assembly process. Use a non-aggressive surface and protect the stainless steel as best as possible. The foam and box can be used to place the stainless steal parts on to prevent scratching.



#### **Bottom Panel**



#### Back Panel





# **32" LTE Grill Insulated Jacket**



|    | Blaze Part Number: Reference Guide |     |  |  |  |                   |
|----|------------------------------------|-----|--|--|--|-------------------|
| 1. | BLZ-4IJ2-001                       | 10. |  |  |  |                   |
| 2. | BLZ-4IJ-005                        | 11. |  |  |  |                   |
| 3. | BLZ-4IJ2-002                       | 12. |  |  |  |                   |
| 4. | BLZ-4IJ2-003                       | 13. |  |  |  |                   |
| 5. | BLZ-4IJ2-004                       | 14. |  |  |  |                   |
| 6. |                                    | 15. |  |  |  | ] \(\frac{1}{2}\) |
| 7. |                                    | 16. |  |  |  |                   |
|