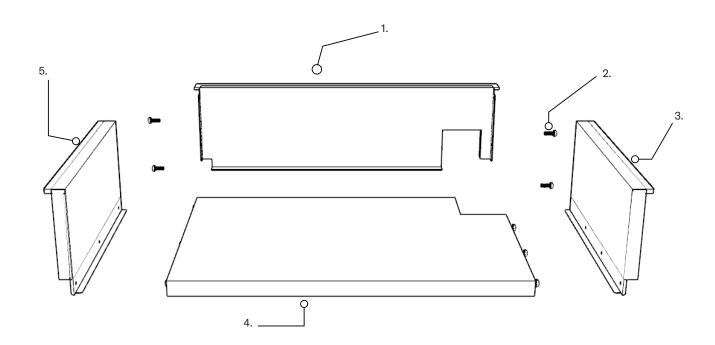

# **30" LTE Griddle Insulated Jacket**

|    | Blaze Part Number: Reference Guide |     |  |  |    |  |  |
|----|------------------------------------|-----|--|--|----|--|--|
| 1. | BLZ-GRIDDLEIJ-002                  | 10. |  |  |    |  |  |
| 2. | BLZ-4IJ-005                        | 11. |  |  |    |  |  |
| 3. | BLZ-GRIDDLEIJ-004                  | 12. |  |  |    |  |  |
| 4. | BLZ-GRIDDLEIJ-001                  | 13. |  |  |    |  |  |
| 5. | BLZ-GRIDDLEIJ-003                  | 14. |  |  |    |  |  |
| 6. |                                    | 15. |  |  | ¥¥ |  |  |
| 7. |                                    | 16. |  |  |    |  |  |
| 8. |                                    | 17. |  |  |    |  |  |
| 9. |                                    |     |  |  |    |  |  |

## **40" LTE Pro Griddle Insulated Jacket**

|    | Blaze Part Number: Reference Guide |     |  |  |  |       |  |
|----|------------------------------------|-----|--|--|--|-------|--|
| 1. | BLZ-GRIDDLE40IJ-001                | 10. |  |  |  |       |  |
| 2. | BLZ-4IJ-005                        | 11. |  |  |  |       |  |
| 3. | BLZ-GRIDDLE40IJ-002                | 12. |  |  |  |       |  |
| 4. | BLZ-GRIDDLE40IJ-003                | 13. |  |  |  |       |  |
| 5. | BLZ-GRIDDLE40IJ-004                | 14. |  |  |  |       |  |
| 6. |                                    | 15. |  |  |  | J V Y |  |
| 7. |                                    | 16. |  |  |  |       |  |
| 8. |                                    | 17. |  |  |  |       |  |
| 9. |                                    |     |  |  |  |       |  |

**STEP 1:** Align the right side panel up with the bottom panel so the holes in each panel are aligned. Using (6) M5x 12 screws, attach the two panels. Repeat for step for left side panel.

STEP 2: Align the back panel up with the bottom panel and two side panels. Align the holes and fasten with provided (7) M5 x 12 screws.

**STEP 3:** The (2) M5 x 25 screws are used to secure the grill head to the provided holes on the inside of each side panel of the insulated jacket

Please leave these instructions with the consumer.

Please read and retain these instructions for future reference and before installation or operation.