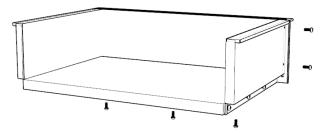

**STEP 1:** Align the right side panel up with the bottom panel so the holes in each panel are aligned. Using (6) M5x 12 screws, attach the two panels. Repeat for step for left side panel.

STEP 2: Align the back panel up with the bottom panel and two side panels. Align the holes and fasten with provided (7) M5 x 12 screws.

**STEP 3:** The (2) M5 x 25 screws are used to secure the grill head to the provided holes on the inside of each side panel of the insulated jacket

Please leave these instructions with the consumer.

Please read and retain these instructions for future reference and before installation or operation.